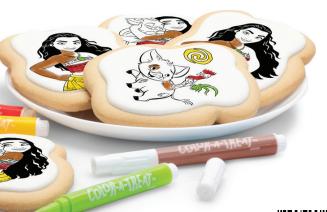

## Princess Moana Cookie Coloring Kit

6-COUNT GABLE BOX

Each case cointains 8 Color-a-Treat™ Kits. Each kit contains six, 2 oz sugar cookies and 4 edible ink food coloring markers.

## product info

UPC GTIN Case Pack Flavor

Marker Colors

Unit Dimensions

817169019480

10817169019487

8/12 OZ Kits

Vanilla Sugar Cookie

Red, Yellow, Lime, Brown 3.75" D x 6.13" W x 10" H

Cases Per Pallet

Case Dimensions

Case Weight

Pallet TiHi

Ships Shelf-life 72

15.75" L x 12.75" W x 10" H

9.5 LBS